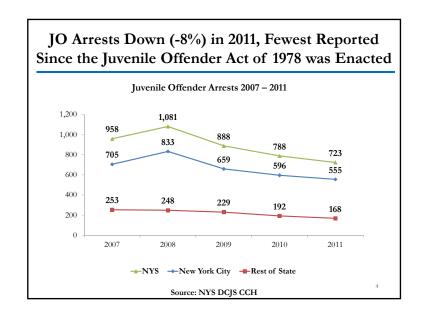

# Division of Criminal Justice Services Office of Justice Research and Performance



Juvenile Justice Annual Update for 2011

May 15, 2012

## New York State Juvenile Justice Processing - 2011



<sup>\*</sup> Estimate based on partial data





















# NYC Detention Decline Due to Drop (-12%) in Secure Admissions

NYC Admissions to Detention by Detention Type\*

|                              | 2000  | 2010  | 2011  | 2010 v. 2011 |          |  |
|------------------------------|-------|-------|-------|--------------|----------|--|
|                              | 2009  | 2010  | 2011  | # Change     | % Change |  |
| Secure Only                  | 4,215 | 3,741 | 3,277 | -464         | -12%     |  |
| Nonsecure Only               | 760   | 684   | 712   | 28           | 4%       |  |
| Both Secure<br>and Nonsecure | 814   | 665   | 777   | 112          | 17%      |  |
| Total                        | 5,789 | 5,090 | 4,766 | -324         | -6%      |  |

\*Does not include PINS

Source: NYC ACS

## Rest of State Detentio