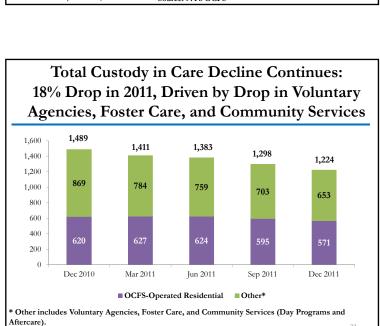

y DSS

Rest of State Placements by Type

|                  |      |      |      | 2010 v | <b>. 2011</b> |
|------------------|------|------|------|--------|---------------|
|                  | 2009 | 2010 | 2011 | #      | %             |
|                  |      |      |      | Change | Change        |
| OCFS             | 171  | 119  | 104  | -15    | -13%          |
| OCFS/Voluntary   |      |      |      |        |               |
| Agency           | 90   | 67   | 60   | -7     | -10%          |
| County DSS       | 403  | 413  | 392  | -21    | -5%           |
| Unknown          | 5    | 7    | 4    | -3     | -             |
| Total Admissions |      |      |      |        |               |
| to Placement     | 669  | 606  | 560  | -46    | -8%           |

Source: NYS OCA







Source: NYS OCFS