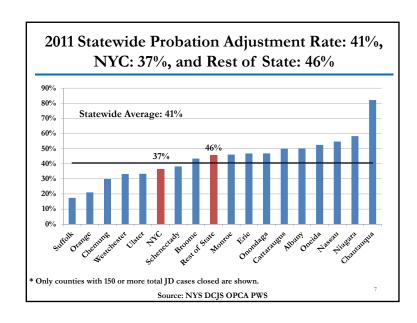

# Division of Criminal Justice Services Office of Justice Research and Performance



Juvenile Justice Annual Update for 2011

May 15, 2012

## New York State Juvenile Justice Processing - 2011



<sup>\*</sup> Estimate based on partial data





















# NYC Detention Decline Due to Drop (-12%) in Secure Admissions

NYC Admissions to Detention by Detention Type\*

|                              | 2000  | 2010  | 2011  | 2010 v. 2011 |          |  |
|------------------------------|-------|-------|-------|--------------|----------|--|
|                              | 2009  | 2010  | 2011  | # Change     | % Change |  |
| Secure Only                  | 4,215 | 3,741 | 3,277 | -464         | -12%     |  |
| Nonsecure Only               | 760   | 684   | 712   | 28           | 4%       |  |
| Both Secure<br>and Nonsecure | 814   | 665   | 777   | 112          | 17%      |  |
| Total                        | 5,789 | 5,090 | 4,766 | -324         | -6%      |  |

\*Does not include PINS

Source: NYC ACS

## Rest of State Detention Declin