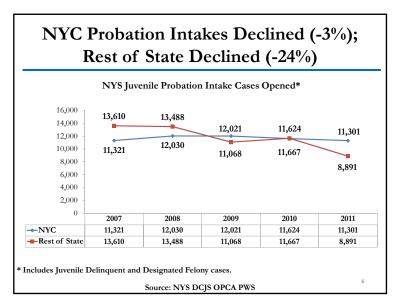

# Division of Criminal Justice Services Office of Justice Research and Performance



Juvenile Justice Annual Update for 2011

May 15, 2012

## New York State Juvenile Justice Processing - 2011



<sup>\*</sup> Estimate based on partial data





















# NYC Detention Decline Due to Drop (-12%) in Secure Admissions

NYC Admissions to Detention by Detention Type\*

|                              | 2000  | 2010  | 2011  | 2010 v. 2011 |          |  |
|------------------------------|-------|-------|-------|--------------|----------|--|
|                              | 2009  | 2010  | 2011  | # Change     | % Change |  |
| Secure Only                  | 4,215 | 3,741 | 3,277 | -464         | -12%     |  |
| Nonsecure Only               | 760   | 684   | 712   | 28           | 4%       |  |
| Both Secure<br>and Nonsecure | 814   | 665   | 777   | 112          | 17%      |  |
| Total                        | 5,789 | 5,090 | 4,766 | -324         | -6%      |  |

\*Does not include PINS

Source: NYC ACS

## Rest of State Detention De