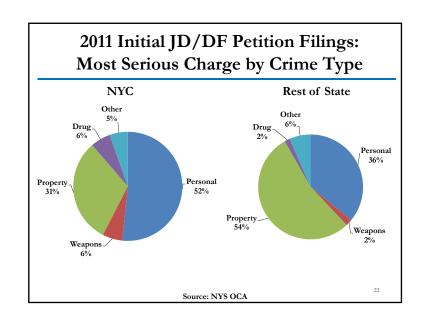

### NYC Petition Filings Declined Across All Crime Types

New York City JD/DF Petitions Filed by Crime Type

| The will stry JB/ BT Tetrashis The d by Simile Type |       |       |       |              |          |  |  |  |
|-----------------------------------------------------|-------|-------|-------|--------------|----------|--|--|--|
| Crimo Tyrno                                         | 2009  | 2010  | 2011  | 2010 v. 2011 |          |  |  |  |
| Crime Type                                          | 2009  | 2010  | 2011  | # Change     | % Change |  |  |  |
| Personal                                            | 2,491 | 2,628 | 2,219 | -409         | -15.6%   |  |  |  |
| Property                                            | 1,893 | 1,469 | 1,337 | -132         | -9.0%    |  |  |  |
| Other                                               | 1,062 | 942   | 723   | -219         | -23.2%   |  |  |  |
| Total                                               | 5,446 | 5,039 | 4,279 | -760         | -15.1%   |  |  |  |

Source: NYS OCA

## Rest of State Petitions Declined Across All Crime Types

#### Rest of State JD/DF Petitions Filed by Crime Type

| Coins Tour | 2000        | 2010  | 2011  | 2010 v. 2011 |          |  |
|------------|-------------|-------|-------|--------------|----------|--|
| Crime Type | pe 2009 201 |       | 2011  | # Change     | % Change |  |
| Personal   | 2,244       | 2,200 | 1,908 | -292         | -13.3%   |  |
| Property   | 3,438       | 3,382 | 2,860 | -522         | -15.4%   |  |
| Other      | 724         | 723   | 573   | -150         | -20.7%   |  |
| Total      | 6,406       | 6,305 | 5,341 | -964         | -15.3%   |  |

Source: NYS OCA

| NYC Dispositions: 12.9% Resulted in Placement in 2011 |                        |       |       |        |        |  |  |  |  |
|-------------------------------------------------------|------------------------|-------|-------|--------|--------|--|--|--|--|
|                                                       | NYC JD/DF Dispositions |       |       |        |        |  |  |  |  |
|                                                       | 2010 v. 2011           |       |       |        |        |  |  |  |  |
|                                                       | 2009                   | 2010  | 2011  | #      | %      |  |  |  |  |
|                                                       |                        |       |       | Change | Change |  |  |  |  |
| Total                                                 | 5,680                  | 5,280 | 4,246 | -1,034 | -20%   |  |  |  |  |
| Placements                                            | 758                    | 662   | 548   | -114   | -17%   |  |  |  |  |
| % Placements                                          | 13.3%                  | 12.5% | 12.9% |        |        |  |  |  |  |
| Probation                                             | 1,840                  | 1,668 | 1,361 | -307   | -18%   |  |  |  |  |
| % Probation                                           | 32.4%                  | 31.6% | 32.1% |        |        |  |  |  |  |
| Other                                                 | 3,082                  | 2,950 | 2,337 | -613   | -21%   |  |  |  |  |
| % Other                                               | 54.3%                  | 55.9% | 55.0% |        |        |  |  |  |  |