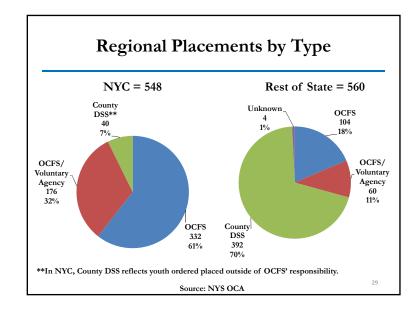

#### NYC Ordered 49% of Statewide Placements, But 76% of OCFS Placements

2011 Placements by Type

|                                      | NYC | Rest of | Statewide |
|--------------------------------------|-----|---------|-----------|
|                                      | NIC | State   | Total     |
| OCFS                                 | 332 | 104     | 436       |
| OCFS/Voluntary Agency                | 176 | 60      | 236       |
| County DSS**                         | 40  | 392     | 432       |
| Unknown                              | 0   | 4       | 4         |
| <b>Total Admissions to Placement</b> | 548 | 560     | 1,108     |

\*\*In NYC, County DSS reflects youth ordered placed outside of OCFS' responsibility.

Source: NYS OCA