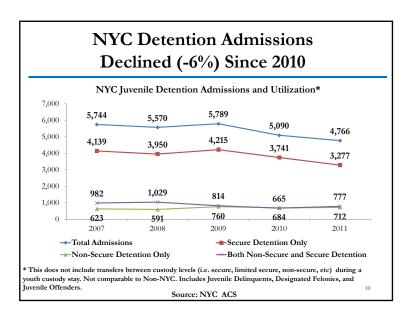

# NYC Detention Decline Due to Drop (-12%) in Secure Admissions

NYC Admissions to Detention by Detention Type\*

|                              | 2000  | 2010  | 2011  | 2010 v. 2011 |          |  |
|------------------------------|-------|-------|-------|--------------|----------|--|
|                              | 2009  | 2010  | 2011  | # Change     | % Change |  |
| Secure Only                  | 4,215 | 3,741 | 3,277 | -464         | -12%     |  |
| Nonsecure Only               | 760   | 684   | 712   | 28           | 4%       |  |
| Both Secure<br>and Nonsecure | 814   | 665   | 777   | 112          | 17%      |  |
| Total                        | 5,789 | 5,090 | 4,766 | -324         | -6%      |  |

\*Does not include PINS

Source: NYC ACS