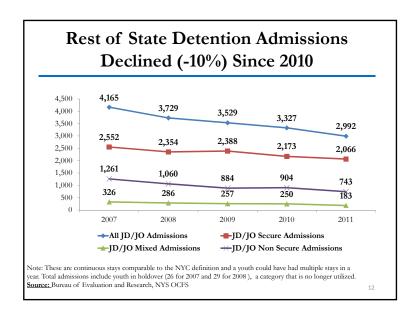

## Rest of State Detention Decline Due to Drops in Both Secure and Non-Secure

Rest of State Admissions to Detention by Detention Type\*

|                        |       |       |       | 2010 v. 2011 |          |  |
|------------------------|-------|-------|-------|--------------|----------|--|
|                        | 2009  | 2010  | 2011  | # Change     | % Change |  |
| JD/JO Secure           | 2,388 | 2,173 | 2,066 | -107         | -5%      |  |
| JD/JO Non-Secure       | 884   | 904   | 743   | -161         | -18%     |  |
| JD/JO Mixed            | 257   | 250   | 183   | -67          | -27%     |  |
| Total JD/JO Admissions | 3,529 | 3,327 | 2,992 | -335         | -10%     |  |

\*Does not include PINS

Source: NYS OCFS