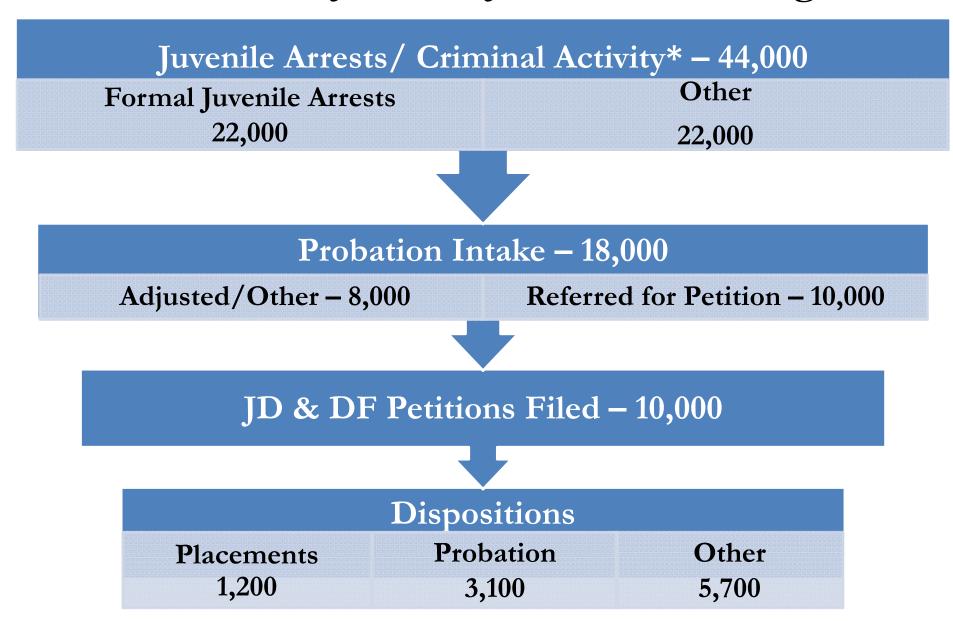

## New York State Juvenile Justice Processing - 2011

<sup>\*</sup> Estimate based on partial data