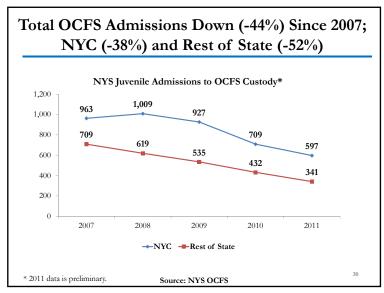

nty DSS

Rest of State Placements by Type

|                  |      |      |      | 2010 v | <b>. 2011</b> |
|------------------|------|------|------|--------|---------------|
|                  | 2009 | 2010 | 2011 | #      | %             |
|                  |      |      |      | Change | Change        |
| OCFS             | 171  | 119  | 104  | -15    | -13%          |
| OCFS/Voluntary   |      |      |      |        |               |
| Agency           | 90   | 67   | 60   | -7     | -10%          |
| County DSS       | 403  | 413  | 392  | -21    | -5%           |
| Unknown          | 5    | 7    | 4    | -3     | -             |
| Total Admissions |      |      |      |        |               |
| to Placement     | 669  | 606  | 560  | -46    | -8%           |

Source: NYS OCA







Source: NYS OCFS