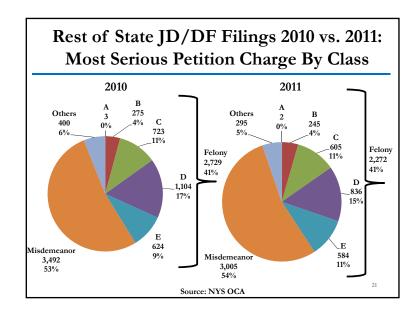

## JD/DF Family Court Petition Filings Declined 15% in 2011

Total JD/DF Petitions Filed

|               |        |        |       | 2010 y. 2011 |          |  |
|---------------|--------|--------|-------|--------------|----------|--|
|               | 2009   | 2010   | 2011  | # Change     | % Change |  |
| NYC           | 5,446  | 5,039  | 4,279 | -760         | -15.1%   |  |
| Rest of State | 6,406  | 6,305  | 5,341 | -964         | -15.3%   |  |
| Total         | 11,852 | 11,344 | 9,620 | -1,724       | -15.2%   |  |

Source: NYS OCA