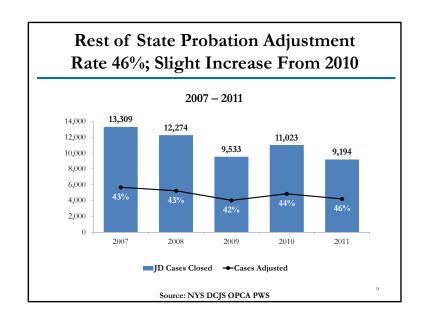

# Division of Criminal Justice Services Office of Justice Research and Performance



Juvenile Justice Annual Update for 2011

May 15, 2012

## New York State Juvenile Justice Processing - 2011



<sup>\*</sup> Estimate based on partial data





















# NYC Detention Decline Due to Drop (-12%) in Secure Admissions

NYC Admissions to Detention by Detention Type\*

|                              | 2000  | 2010  | 2011  | 2010 v. 2011 |          |  |
|------------------------------|-------|-------|-------|--------------|----------|--|
|                              | 2009  | 2010  | 2011  | # Change     | % Change |  |
| Secure Only                  | 4,215 | 3,741 | 3,277 | -464         | -12%     |  |
| Nonsecure Only               | 760   | 684   | 712   | 28           | 4%       |  |
| Both Secure<br>and Nonsecure | 814   | 665   | 777   | 112          | 17%      |  |
| Total                        | 5,789 | 5,090 | 4,766 | -324         | -6%      |  |

\*Does not include PINS

Source: NYC ACS

## Rest of State Detention Decline