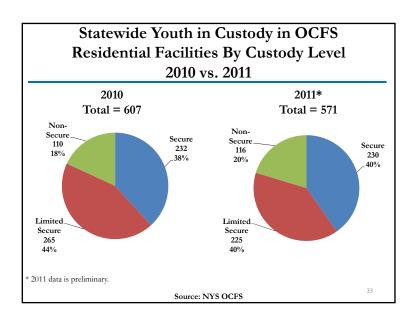

lacements by Type

|                  |      |      |      | 2010 v | <b>. 2011</b> |
|------------------|------|------|------|--------|---------------|
|                  | 2009 | 2010 | 2011 | #      | %             |
|                  |      |      |      | Change | Change        |
| OCFS             | 171  | 119  | 104  | -15    | -13%          |
| OCFS/Voluntary   |      |      |      |        |               |
| Agency           | 90   | 67   | 60   | -7     | -10%          |
| County DSS       | 403  | 413  | 392  | -21    | -5%           |
| Unknown          | 5    | 7    | 4    | -3     | -             |
| Total Admissions |      |      |      |        |               |
| to Placement     | 669  | 606  | 560  | -46    | -8%           |

Source: NYS OCA







Source: NYS OCFS