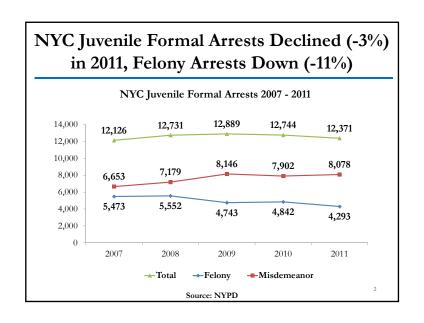

# NYC Detention Decline Due to Drop (-12%) in Secure Admissions

NYC Admissions to Detention by Detention Type\*

|                              | 2000  | 2010  | 2011  | 2010 v. 2011 |          |  |
|------------------------------|-------|-------|-------|--------------|----------|--|
|                              | 2009  | 2010  | 2011  | # Change     | % Change |  |
| Secure Only                  | 4,215 | 3,741 | 3,277 | -464         | -12%     |  |
| Nonsecure Only               | 760   | 684   | 712   | 28           | 4%       |  |
| Both Secure<br>and Nonsecure | 814   | 665   | 777   | 112          | 17%      |  |
| Total                        | 5,789 | 5,090 | 4,766 | -324         | -6%      |  |

\*Does not include PINS

Source: NYC ACS