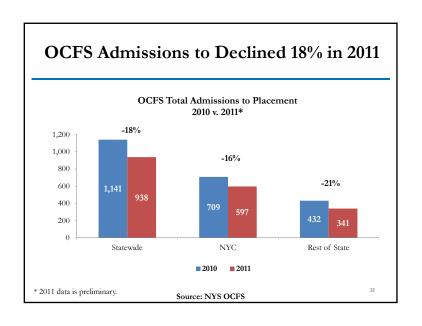

Placements by Type

|                  |      |      |      | 2010 v | <b>. 2011</b> |
|------------------|------|------|------|--------|---------------|
|                  | 2009 | 2010 | 2011 | #      | %             |
|                  |      |      |      | Change | Change        |
| OCFS             | 171  | 119  | 104  | -15    | -13%          |
| OCFS/Voluntary   |      |      |      |        |               |
| Agency           | 90   | 67   | 60   | -7     | -10%          |
| County DSS       | 403  | 413  | 392  | -21    | -5%           |
| Unknown          | 5    | 7    | 4    | -3     | -             |
| Total Admissions |      |      |      |        |               |
| to Placement     | 669  | 606  | 560  | -46    | -8%           |

Source: NYS OCA







Source: NYS OCFS