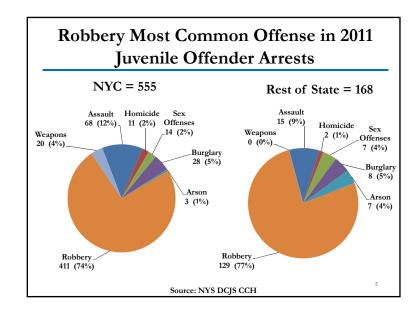

# Division of Criminal Justice Services Office of Justice Research and Performance



Juvenile Justice Annual Update for 2011

May 15, 2012

## New York State Juvenile Justice Processing - 2011



<sup>\*</sup> Estimate based on partial data





















# NYC Detention Decline Due to Drop (-12%) in Secure Admissions

NYC Admissions to Detention by Detention Type\*

|                              | 2000  | 2010  | 2011  | 2010 v. 2011 |          |  |
|------------------------------|-------|-------|-------|--------------|----------|--|
|                              | 2009  | 2010  | 2011  | # Change     | % Change |  |
| Secure Only                  | 4,215 | 3,741 | 3,277 | -464         | -12%     |  |
| Nonsecure Only               | 760   | 684   | 712   | 28           | 4%       |  |
| Both Secure<br>and Nonsecure | 814   | 665   | 777   | 112          | 17%      |  |
| Total                        | 5,789 | 5,090 | 4,766 | -324         | -6%      |  |

\*Does not include PINS

Source: NYC ACS

## Rest of State Detention