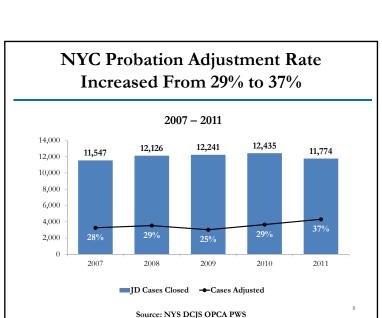

# Division of Criminal Justice Services Office of Justice Research and Performance



Juvenile Justice Annual Update for 2011

May 15, 2012

## New York State Juvenile Justice Processing - 2011



<sup>\*</sup> Estimate based on partial data





















# NYC Detention Decline Due to Drop (-12%) in Secure Admissions

NYC Admissions to Detention by Detention Type\*

|                              | 2000  | 2010  | 2011  | 2010 v. 2011 |          |  |
|------------------------------|-------|-------|-------|--------------|----------|--|
|                              | 2009  | 2010  | 2011  | # Change     | % Change |  |
| Secure Only                  | 4,215 | 3,741 | 3,277 | -464         | -12%     |  |
| Nonsecure Only               | 760   | 684   | 712   | 28           | 4%       |  |
| Both Secure<br>and Nonsecure | 814   | 665   | 777   | 112          | 17%      |  |
| Total                        | 5,789 | 5,090 | 4,766 | -324         | -6%      |  |

\*Does not include PINS

Source: NYC ACS

## Rest of State Detention Decl