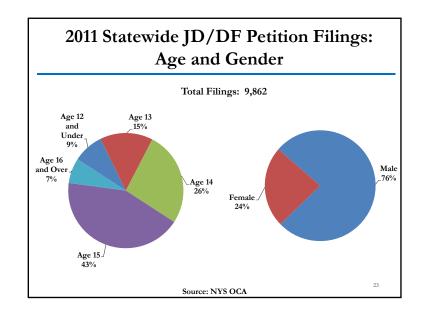

## New York State Juvenile Justice Processing - 2011

<sup>\*</sup> Estimate based on partial data