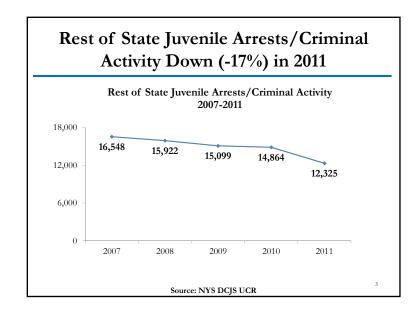

## Rest of State Detention Decline Due to Drops in Both Secure and Non-Secure

Rest of State Admissions to Detention by Detention Type\*

|                        |       |       |       | 2010 v. 2011 |          |  |
|------------------------|-------|-------|-------|--------------|----------|--|
|                        | 2009  | 2010  | 2011  | # Change     | % Change |  |
| JD/JO Secure           | 2,388 | 2,173 | 2,066 | -107         | -5%      |  |
| JD/JO Non-Secure       | 884   | 904   | 743   | -161         | -18%     |  |
| JD/JO Mixed            | 257   | 250   | 183   | -67          | -27%     |  |
| Total JD/JO Admissions | 3,529 | 3,327 | 2,992 | -335         | -10%     |  |

\*Does not include PINS

Source: NYS OCFS