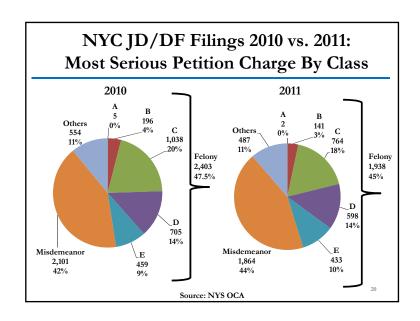

## JD/DF Family Court Petition Filings Declined 15% in 2011

Total JD/DF Petitions Filed

|               |        |        |       | 2010 y. 2011 |          |  |
|---------------|--------|--------|-------|--------------|----------|--|
|               | 2009   | 2010   | 2011  | # Change     | % Change |  |
| NYC           | 5,446  | 5,039  | 4,279 | -760         | -15.1%   |  |
| Rest of State | 6,406  | 6,305  | 5,341 | -964         | -15.3%   |  |
| Total         | 11,852 | 11,344 | 9,620 | -1,724       | -15.2%   |  |

Source: NYS OCA