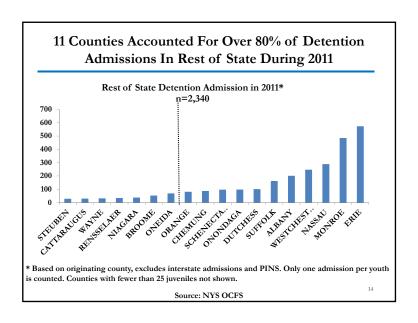

-6%      |  |

\*Does not include PINS

Source: NYC ACS

## Rest of State Detention Decline Due to Drops in Both Secure and Non-Secure

Rest of State Admissions to Detention by Detention Type\*

|                        |       |       |       | 2010 v. 2011 |          |  |
|------------------------|-------|-------|-------|--------------|----------|--|
|                        | 2009  | 2010  | 2011  | # Change     | % Change |  |
| JD/JO Secure           | 2,388 | 2,173 | 2,066 | -107         | -5%      |  |
| JD/JO Non-Secure       | 884   | 904   | 743   | -161         | -18%     |  |
| JD/JO Mixed            | 257   | 250   | 183   | -67          | -27%     |  |
| Total JD/JO Admissions | 3,529 | 3,327 | 2,992 | -335         | -10%     |  |

\*Does not include PINS

Source: NYS OCFS



## JD/DF Family Court Petition Filings Declined 15% in 2011

Total JD/DF Petitions Filed

|               |        |        |       | 2010 y. 2011 |          |  |
|---------------|--------|--------|-------|--------------|----------|--|
|               | 2009   | 2010   | 2011  | # Change     | % Change |  |
| NYC           | 5,446  | 5,039  | 4,279 | -760         | -15.1%   |  |
| Rest of State | 6,406  | 6,305  | 5,341 | -964         | -15.3%   |  |
| Total         | 11,852 | 11,344 | 9,620 | -1,724       | -15.2%   |  |

Source: NYS OCA



### NYC Petition Filings Declined Across All Crime Types

New York City JD/DF Petitions Filed by Crime Type

| The will stry JB/ BT Tetrashis The d by Simile Type |       |       |       |              |          |  |  |  |
|-------------------------